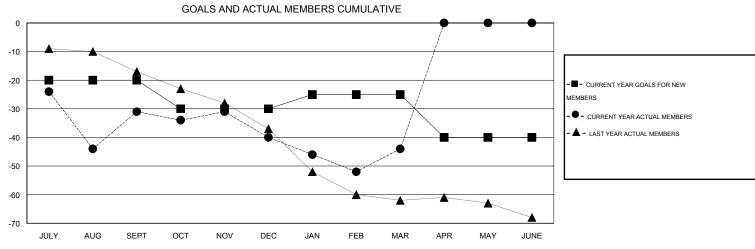

## **LOCATION PENNSYLVANIA**

GMT CA 1

|               |                  | Clubs               |                            |                             | Members               |                    |                            |                              |                             |  |
|---------------|------------------|---------------------|----------------------------|-----------------------------|-----------------------|--------------------|----------------------------|------------------------------|-----------------------------|--|
|               | RESU             | LTS FOR 2013-2014   |                            |                             | RESULTS FOR 2013-2014 |                    |                            |                              |                             |  |
| QUARTER       | NEW CLUB<br>GOAL | ACTUAL NEW<br>CLUBS | ACTUAL<br>DROPPED<br>CLUBS | ACTUAL NET<br>GAIN/<br>LOSS | QUARTER               | NEW MEMBER<br>GOAL | ACTUAL TOTAL MEMBERS ADDED | ACTUAL<br>DROPPED<br>MEMBERS | ACTUAL NET<br>GAIN/<br>LOSS |  |
| JULY/AUG/SEPT | 0                | 0                   | 1                          | -1                          | JULY/AUG/SEPT         | -20                | 49                         | 80                           | -31                         |  |
| OCT/NOV/DEC   | 0                | 0                   | 0                          | 0                           | OCT/NOV/DEC           | -10                | 30                         | 39                           | -9                          |  |
| JAN/FEB/MAR   | 1                | 0                   | 0                          | 0                           | JAN/FEB/MAR           | 5                  | 36                         | 40                           | -4                          |  |
| APR/MAY/JUNE  | 0                | 0                   | 0                          | 0                           | APR/MAY/JUNE          | -15                | 0                          | 0                            | 0                           |  |